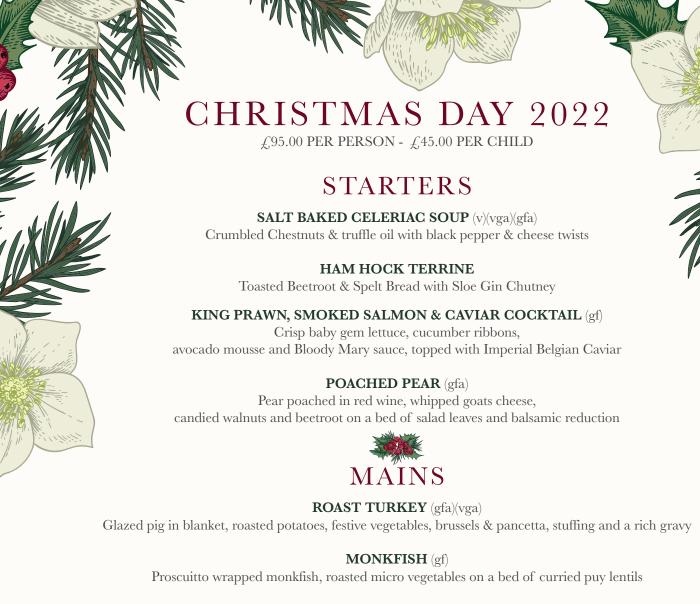

#### MUSHROOM & CHESTNUT WELLINGTON (v)(gfa)

A filling of Wild Mushrooms, Spinach, Goats cheese and Chestnuts served with a Parsnip and Vanilla puree, Roasted potatoes, festive vegetables and a rich gravy

## BEEF CHEEK (gfa)

12 hour slow cooked in Rioja wine, Served with Dijon mustard mashed potato, wild mushrooms and kale, topped with Beef liquor



## TRADITIONAL CHRISTMAS PUDDING (v)(gfa)

Served with Brandy Sauce and a Mulled wine and winter berry compote

## HAZELNUT PRALINE CHOCCELLA CHEESECAKE (v)

Raspberry Sorbet, toasted hazelnuts & coulis

## CHEF'S CHEESE BOARD (v)(gfa)

Selection of fine cheeses, luxury biscuits, celery and fresh pear with homemade chutney

#### **LEMON TART** (v)

Served with Mango coulis, Elderflower Cream and a Strawberry Crumb

#### COFFEE AND MINCE P